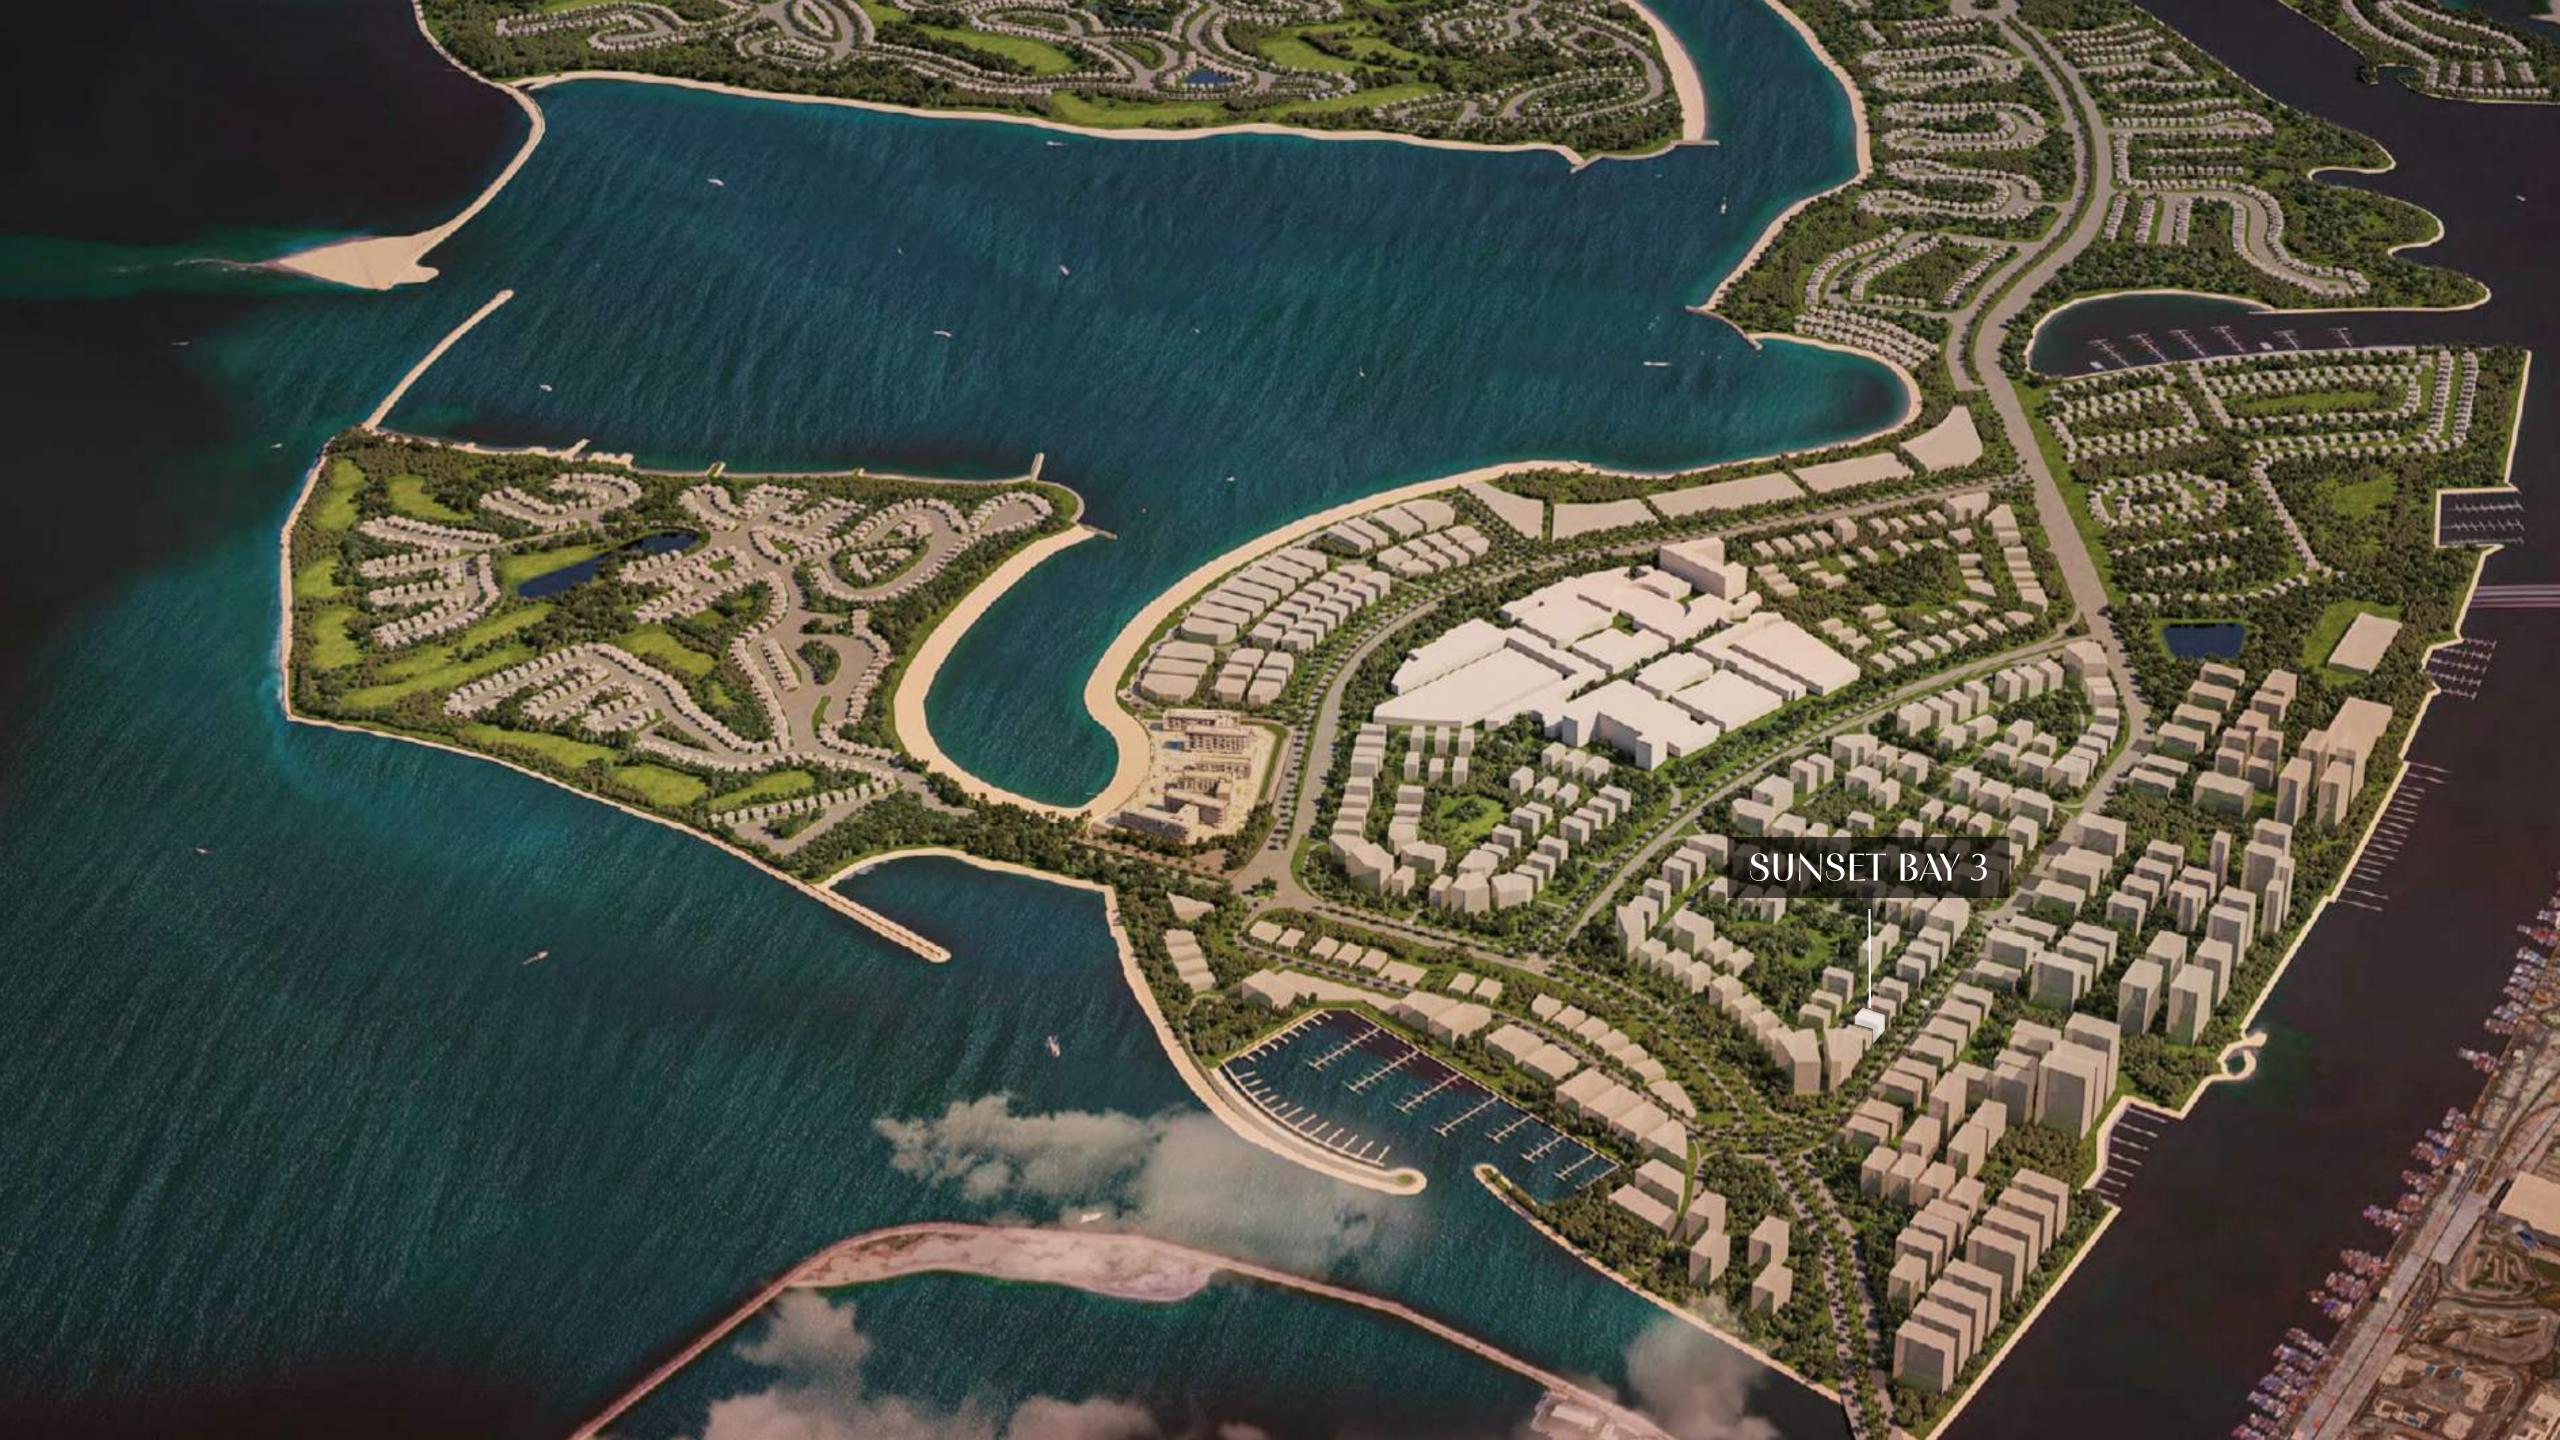

## TIMELESS COASTAL HARMONY

Set across serene waters, Dubai Islands is a coastal sanctuary seamlessly connected to the city's vibrant pulse. Offering direct beach access, this visionary destination harmonizes seaside tranquility with urban energy. With opulent resorts, waterfront promenades, and world-class entertainment, Dubai Islands promises a lifestyle that redefines Island living.

### LOCATION OVERVIEW

Infinity Bridge: 5 min 5 min Waterfront Market: Nearest Metro Station: 8 min Al Mamzar Beach: 8 min Dubai International Airport: 12 min The Elite English School: 12 min Cruise Terminal: 15 min 15 min La Mer Beach: Jumeirah Public Beach: 20 min Dubai Frame: 20 min Downtown Dubai: 24 min Dubai Mall: 24 min

### BEACH ACCESS

21 kilometers of pristine coastline, certified with Blue Flag Global Accreditation.

#### MARINA

9 exceptional marinas, including 6 on Island A, offering seamless access to endless sea adventures.

### HOTELS & RESORTS

Unwind along beaches with 86 world-class hotels and resorts that define comfort.

#### SHOPPING MALL

The grand mall on Island A offers an exciting blend of retail and entertainment, elevating your shopping experience.

### GOLF COURSE

18-hole and 9-hole courses nearby, offer incredible golfing experience with spectacular views.

### PARKS & OPEN SPACES

1.98 million square meters of picturesque landscapes, thoughtfully designed for serenity, connection, and unforgettable moments.