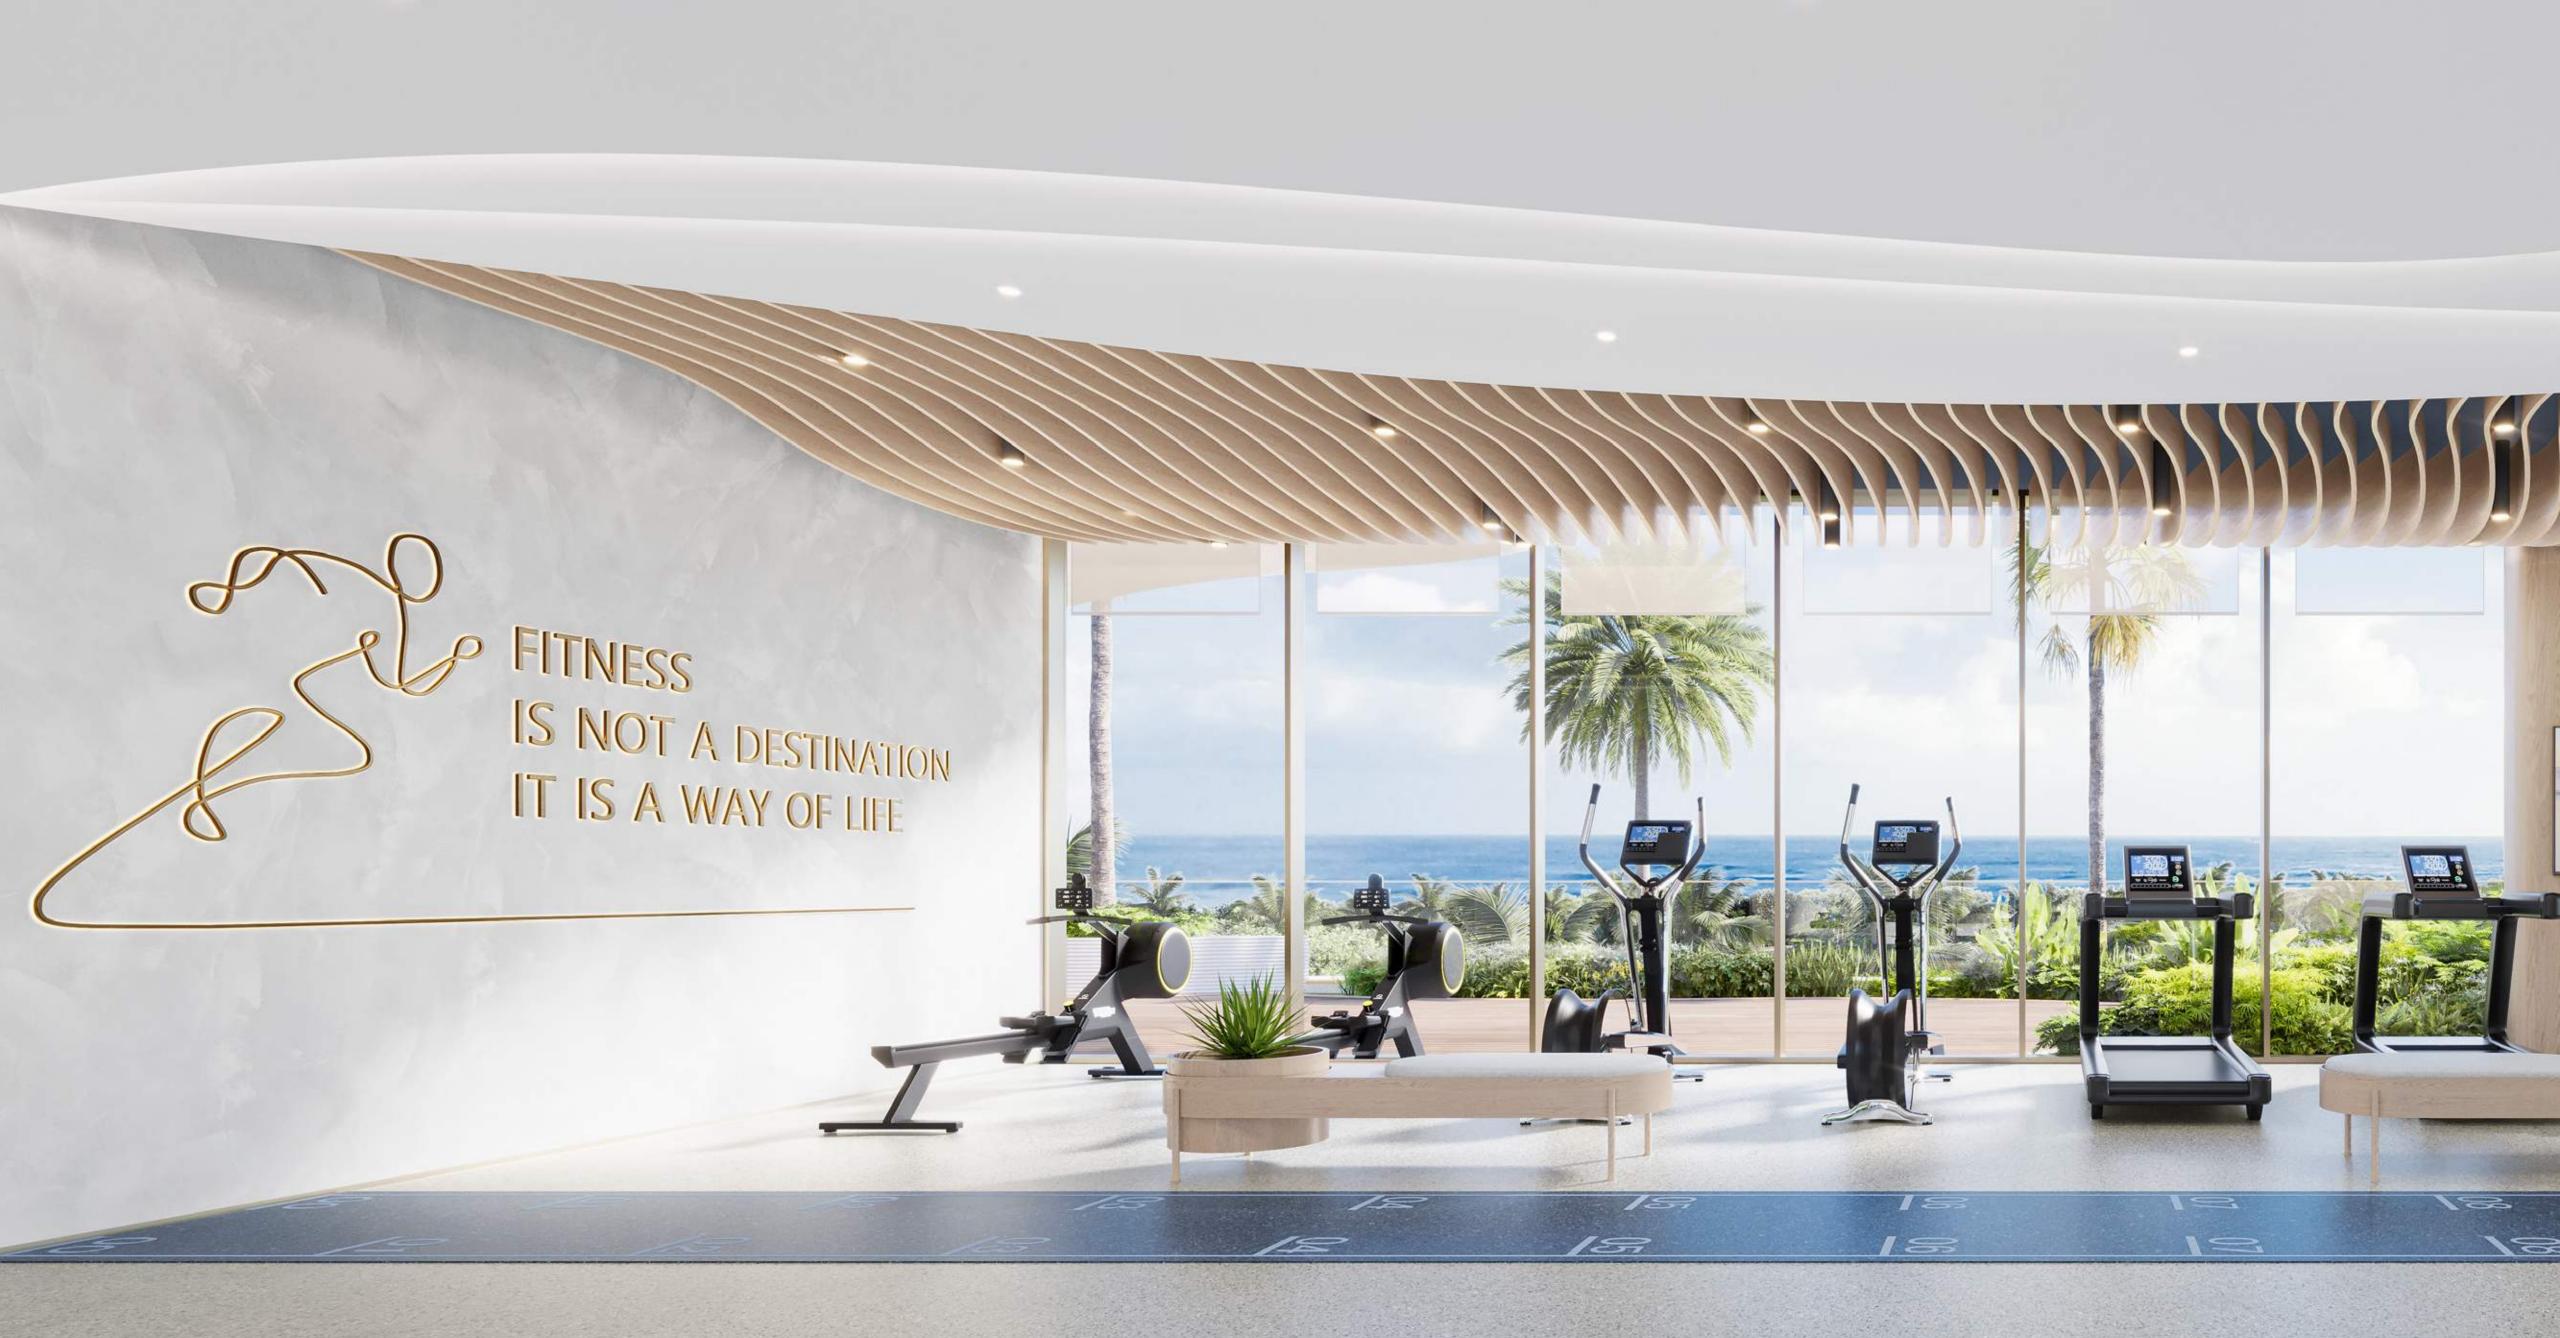

### MODERN GYMNASIUM

A meticulously designed fitness space blending cutting-edge equipment with panoramic views, inspiring a balance of strength and composure in every workout.

Step into a dedicated strength and training zone equipped with premium gear, tailored to energize and elevate your fitness journey.