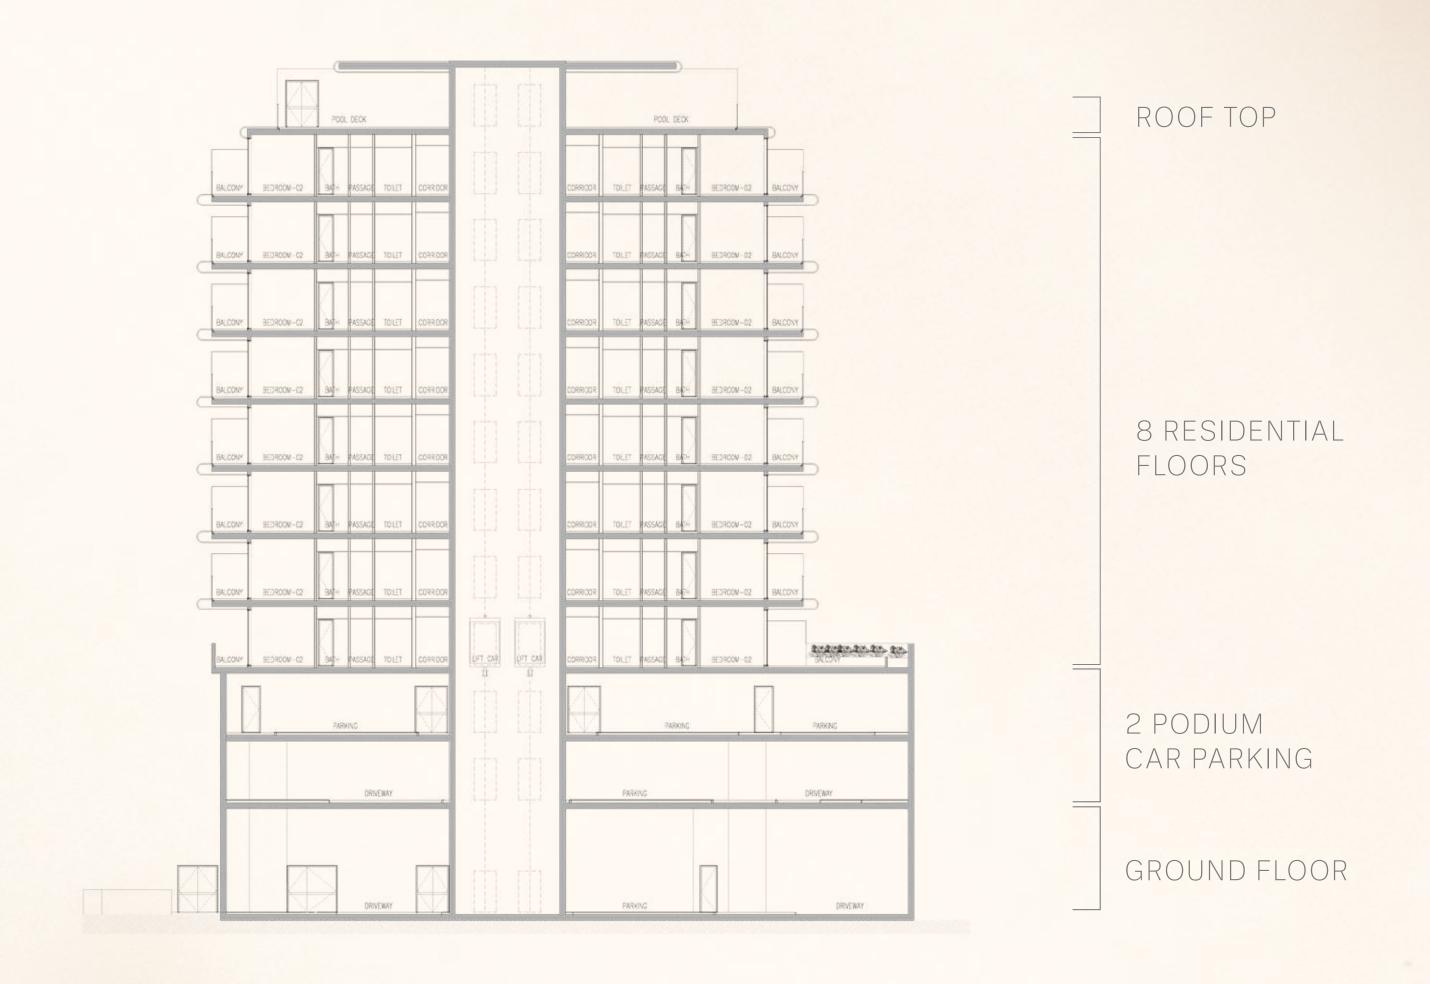

### UNITTYPES AND SIZES

#### APARTMENTS

- 1 Bedroom 30 Units
- 2 Bedrooms 32 Units
- 3 Bedrooms 1 Units

#### SIZE RANGE

- 1 Bedroom From 942 Sq. Ft. to 1047 Sq. Ft
- 2 Bedrooms From 1347 Sq. Ft. to 2193 Sq. Ft
- 3 Bedrooms From 2058 Sq. Ft. to 2058 Sq. Ft.