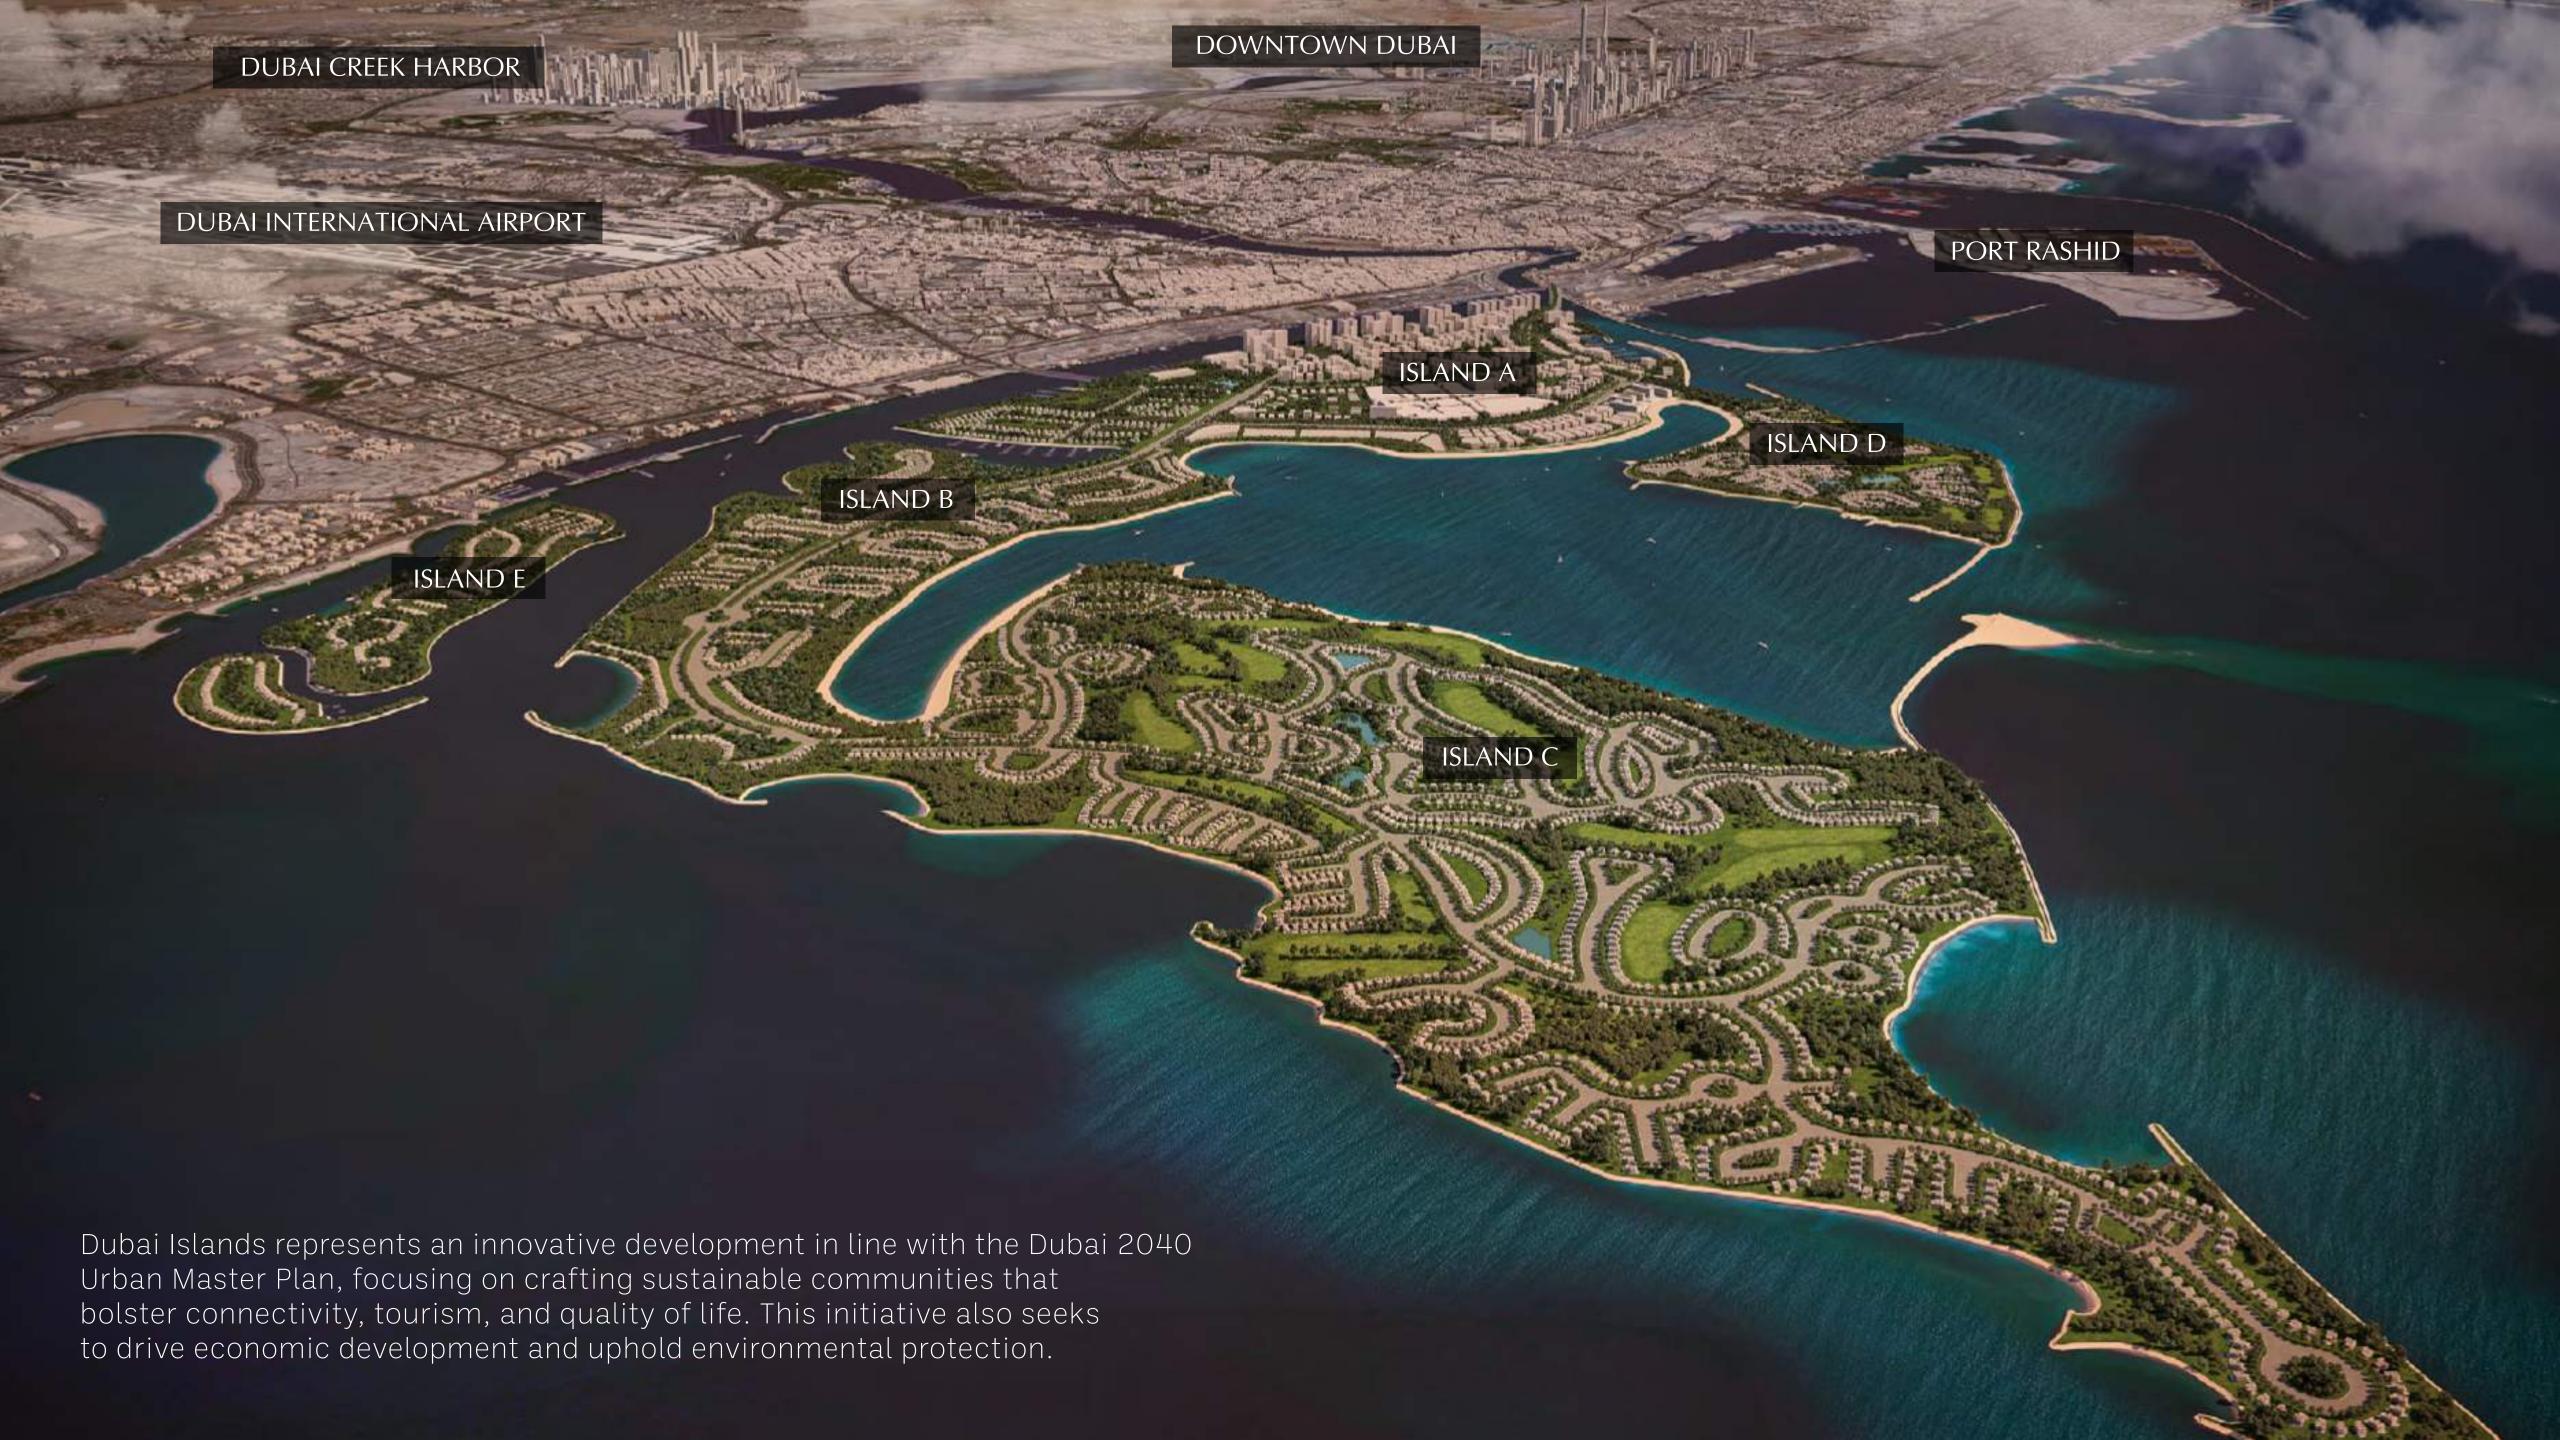

### LOCATION OVERVIEW

Infinity Bridge: 5 min 5 min Waterfront Market: Nearest Metro Station: 8 min Al Mamzar Beach: 8 min Dubai International Airport: 12 min The Elite English School: 12 min Cruise Terminal: 15 min 15 min La Mer Beach: Jumeirah Public Beach: 20 min Dubai Frame: 20 min Downtown Dubai: 24 min Dubai Mall: 24 min