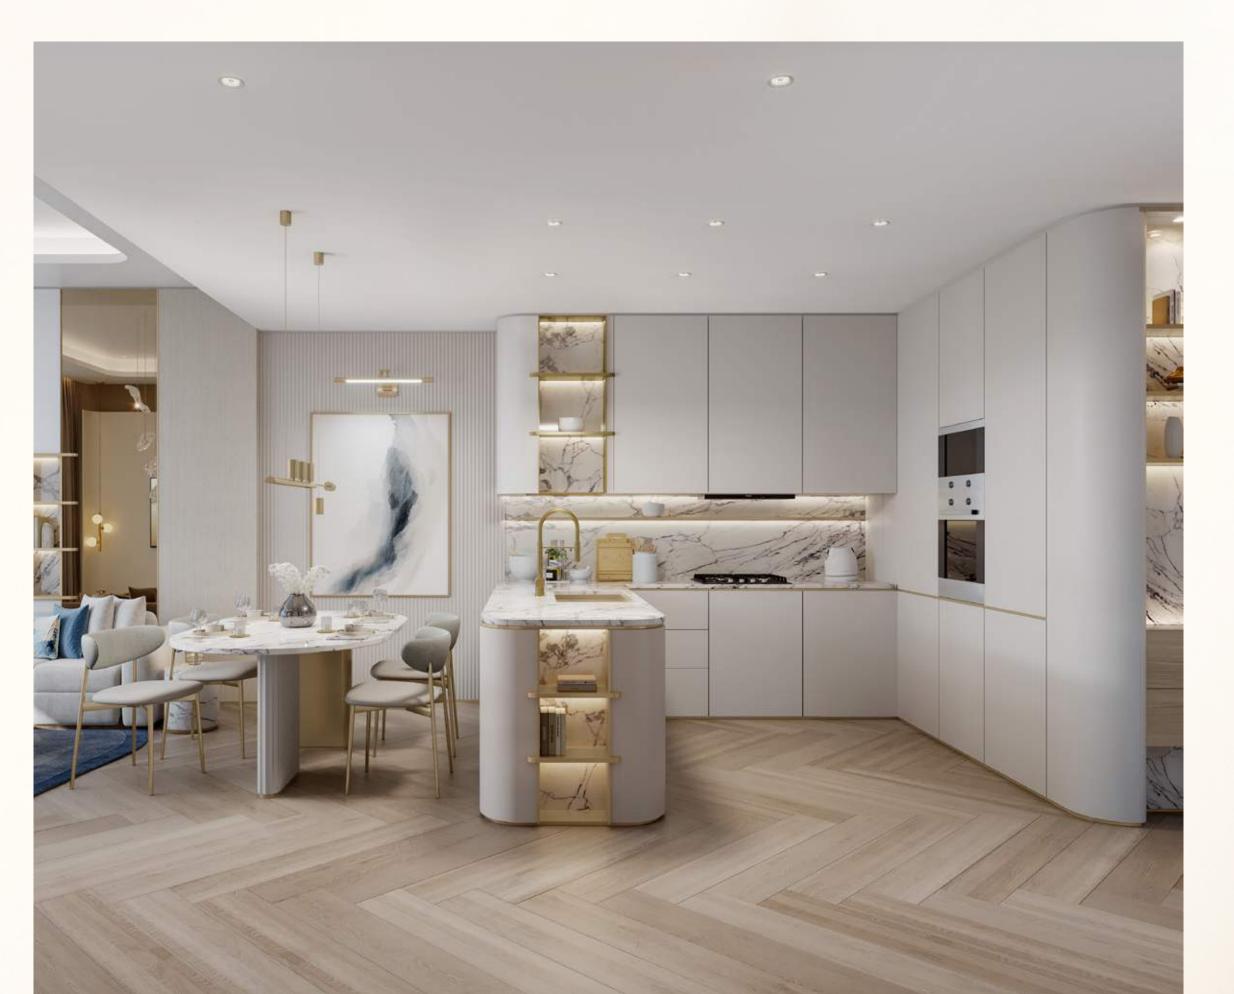

### GOURMET HAVEN

Dining space designed for refined living, seamlessly blending modern functionality with timeless design aesthetics.

Illuminated spaces for seamless organization and bold display.