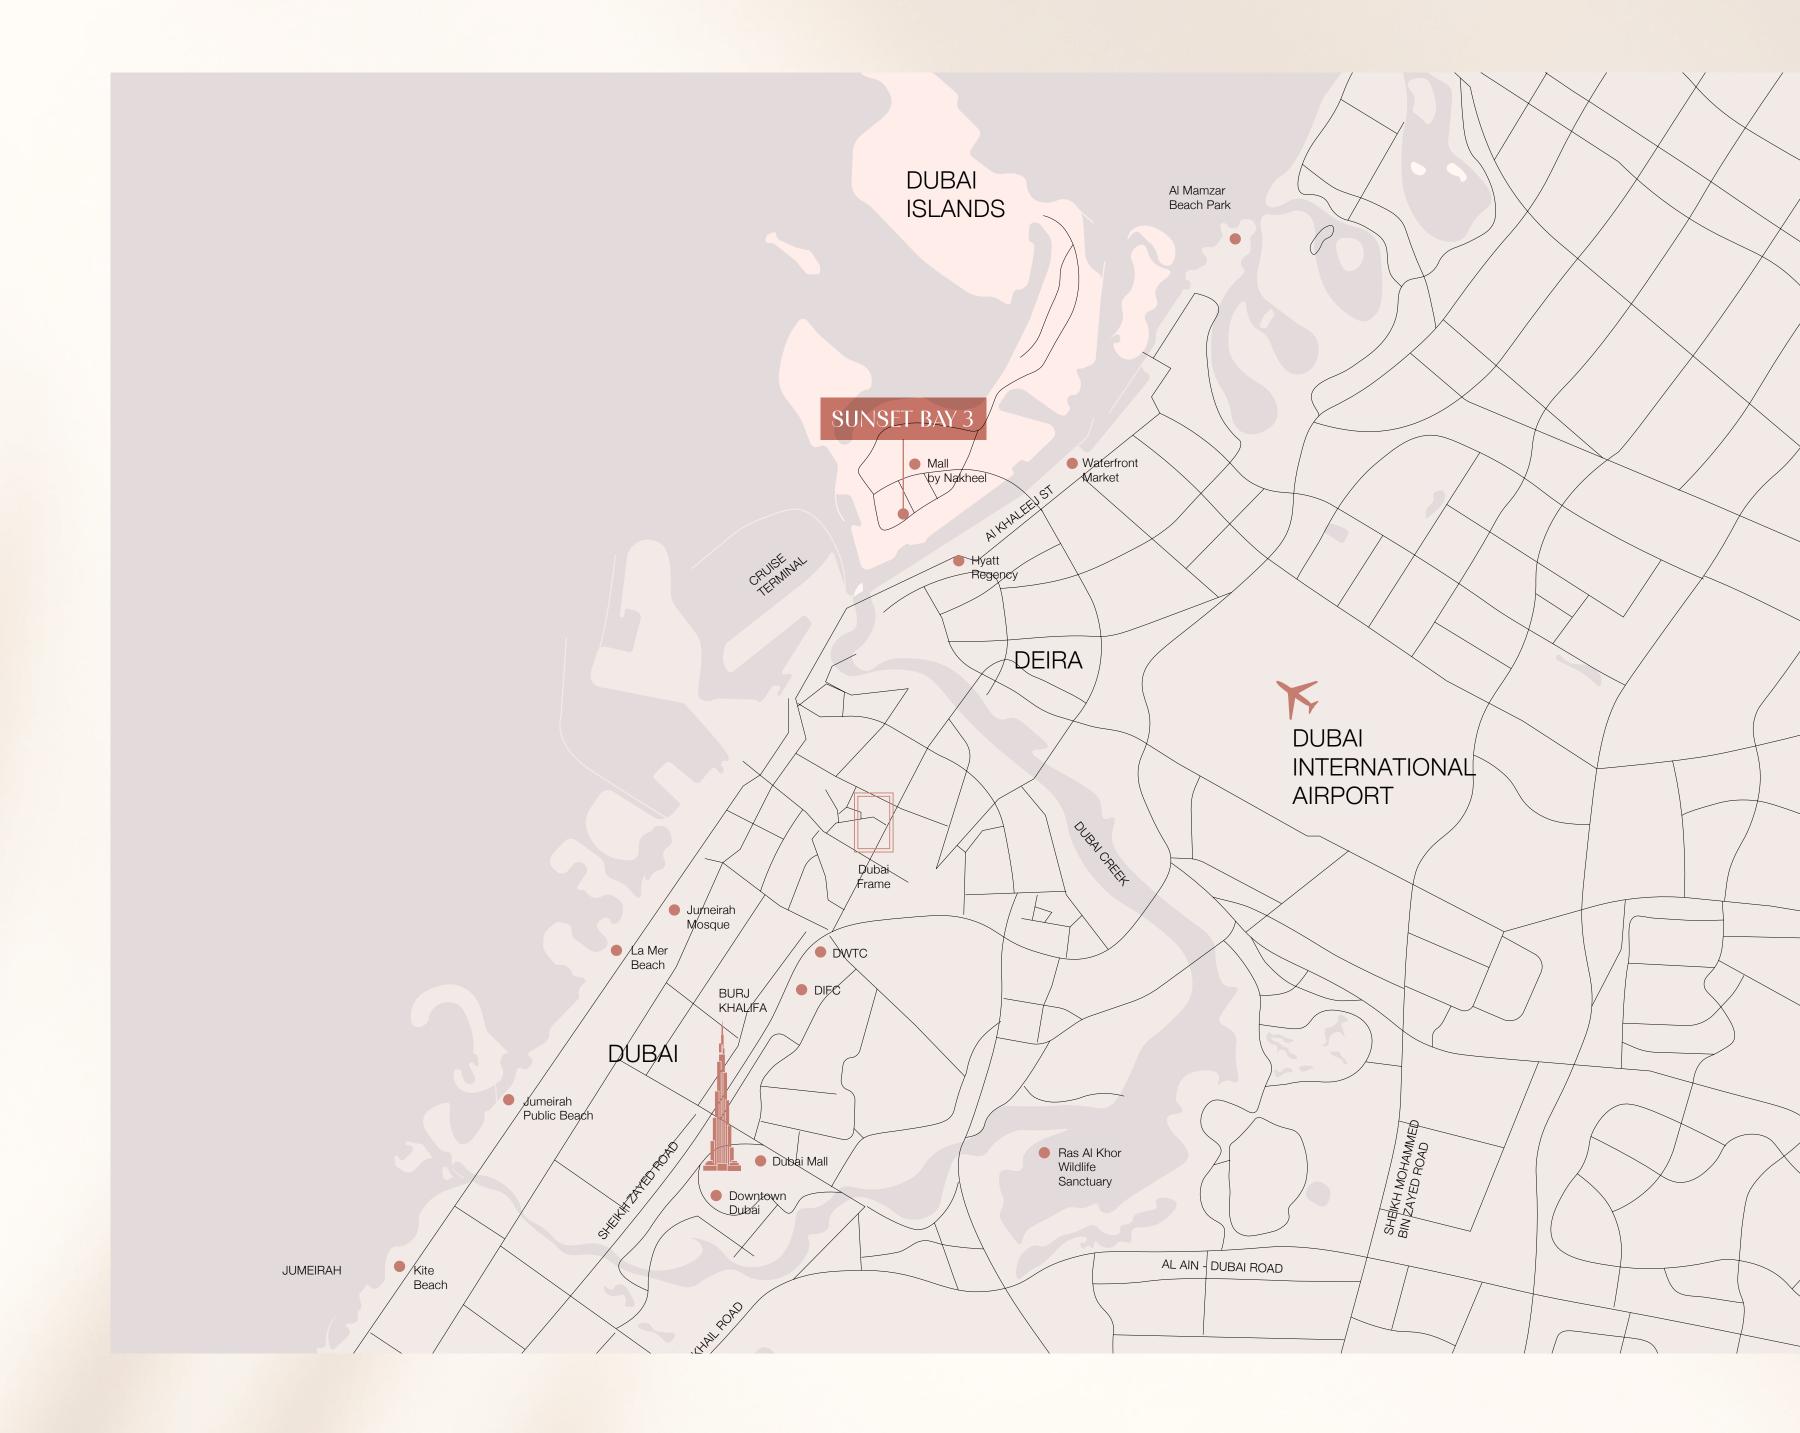

### LOCATION OVERVIEW

Infinity Bridge: 5 min 5 min Waterfront Market: Nearest Metro Station: 8 min Al Mamzar Beach: 8 min Dubai International Airport: 12 min The Elite English School: 12 min Cruise Terminal: 15 min 15 min La Mer Beach: Jumeirah Public Beach: 20 min Dubai Frame: 20 min Downtown Dubai: 24 min Dubai Mall: 24 min