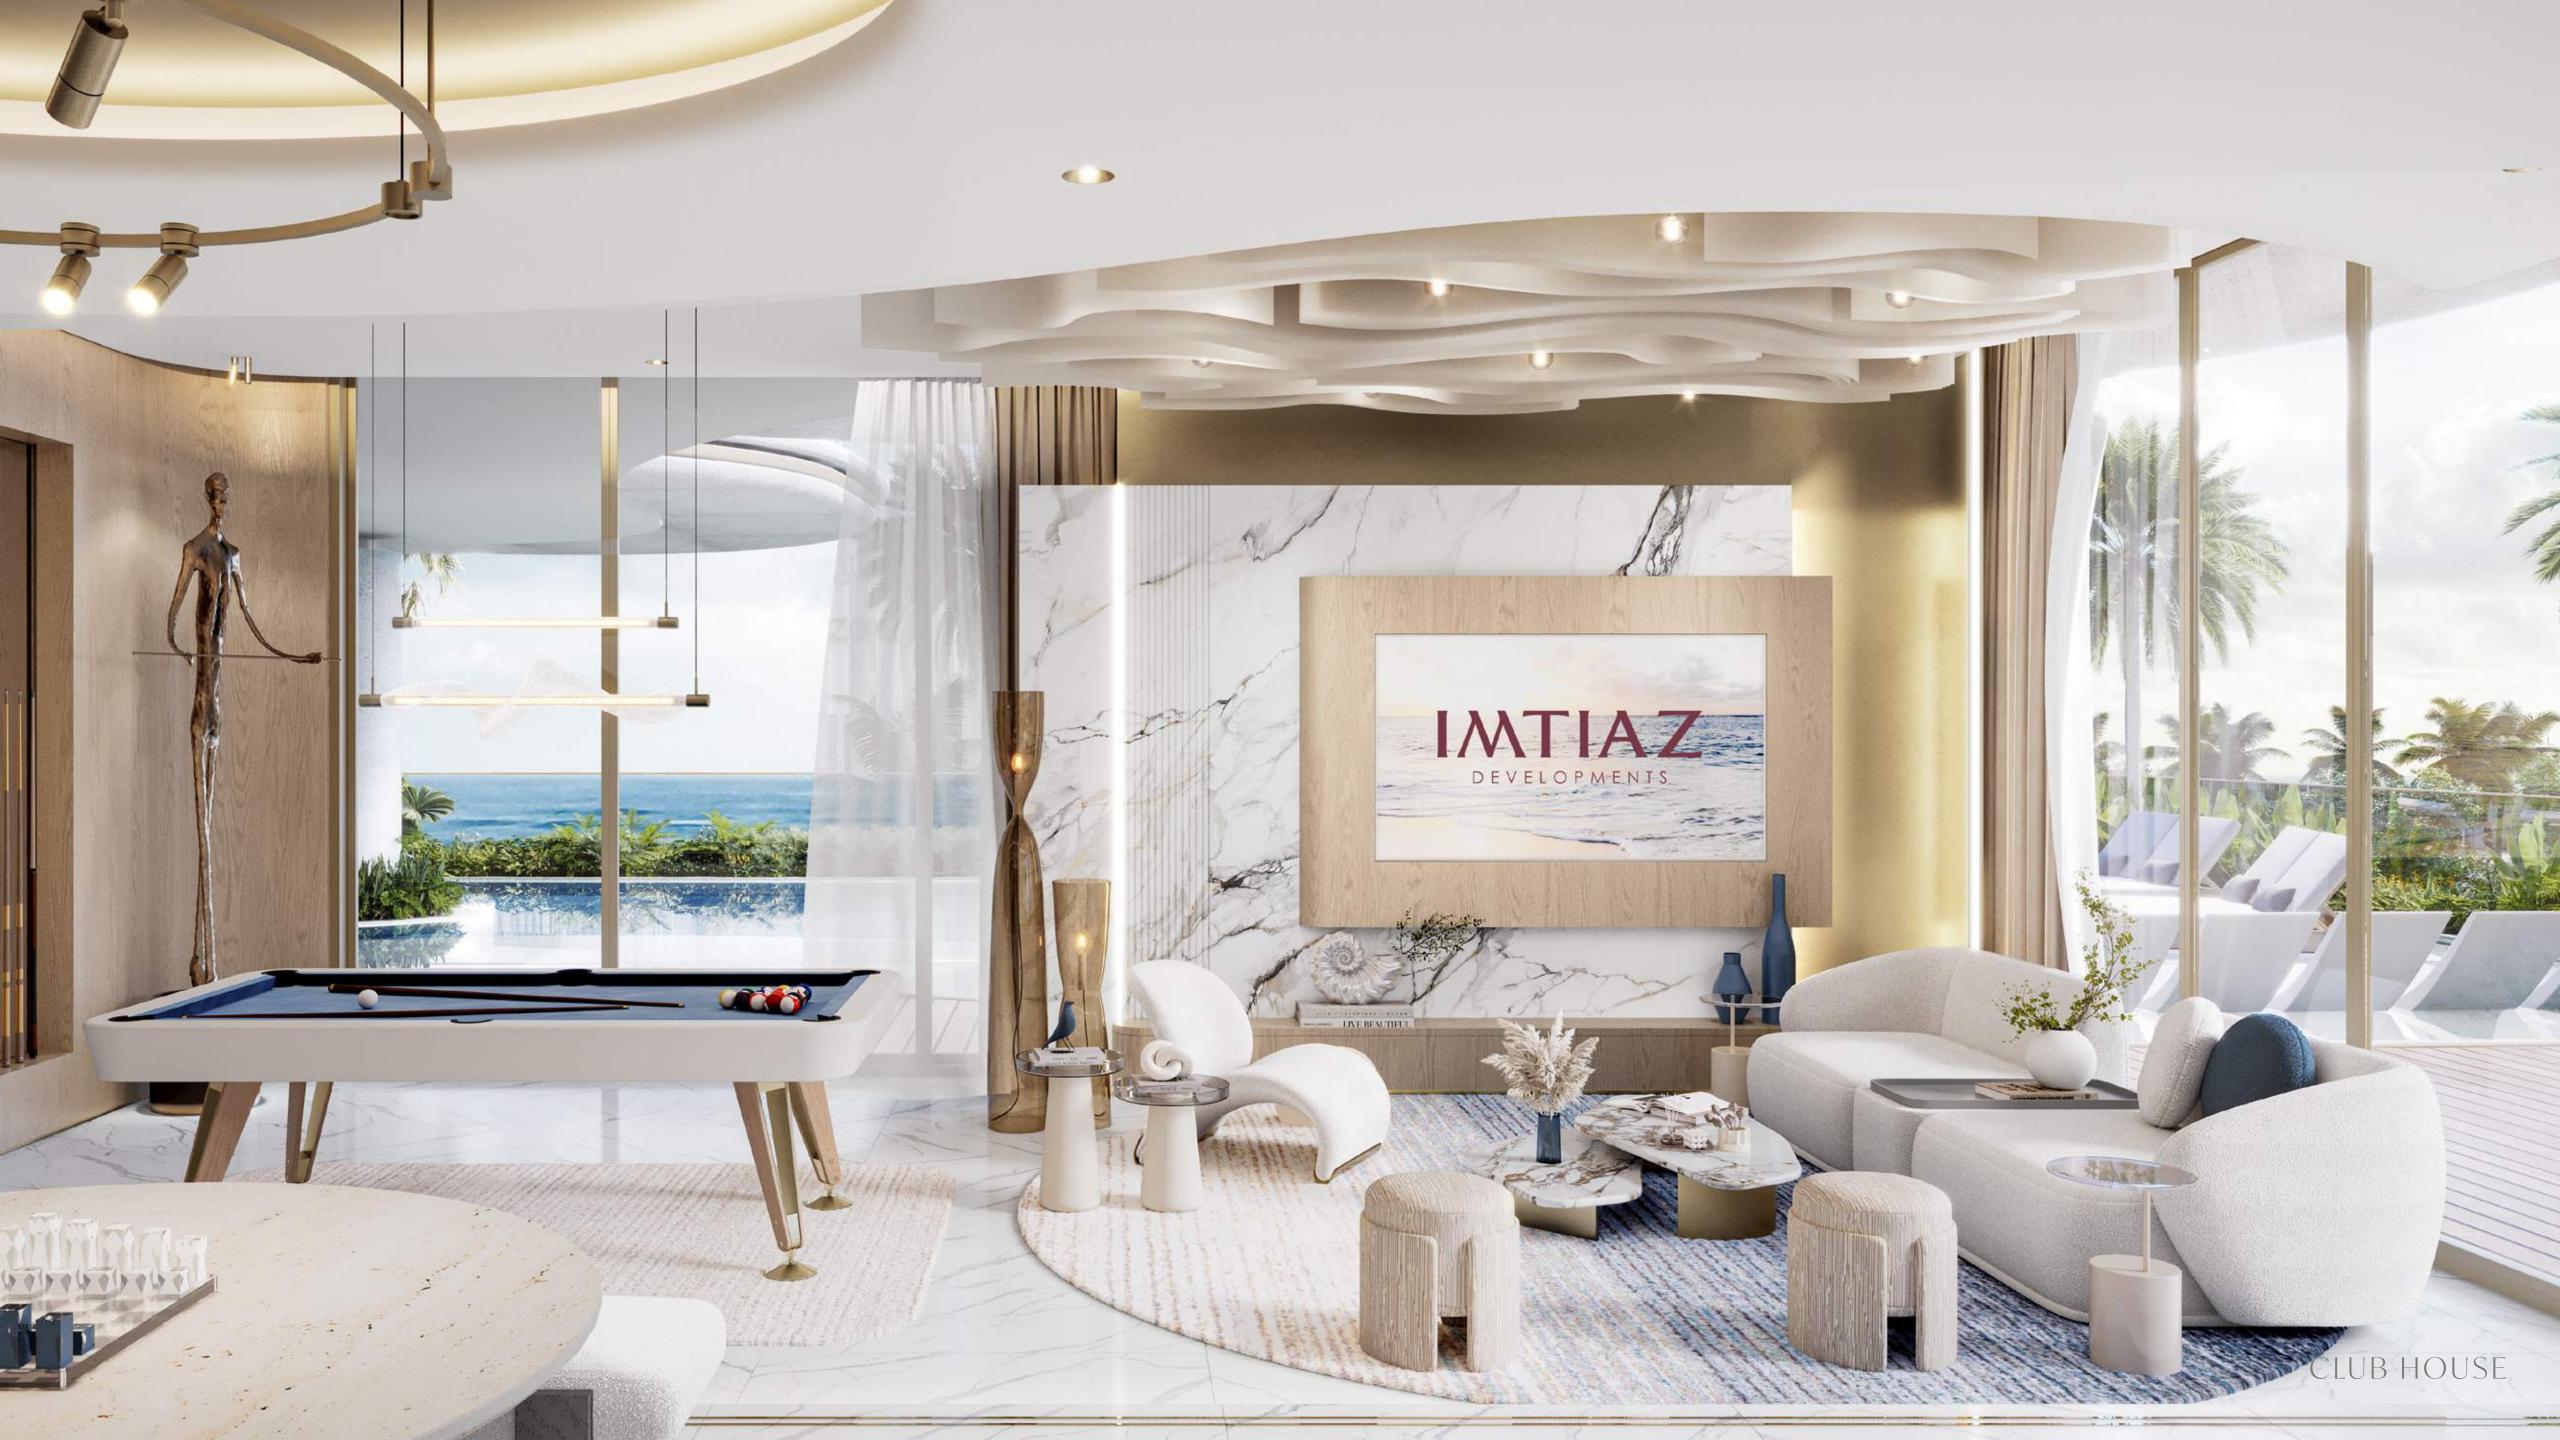

### LIVING SPACE

A sunlit haven where sea breezes whisper, books and laughter mingle, and every corner invites quiet or joy.

An inviting space where indoor games bring joy and connection, blending style with the spirit of togetherness.