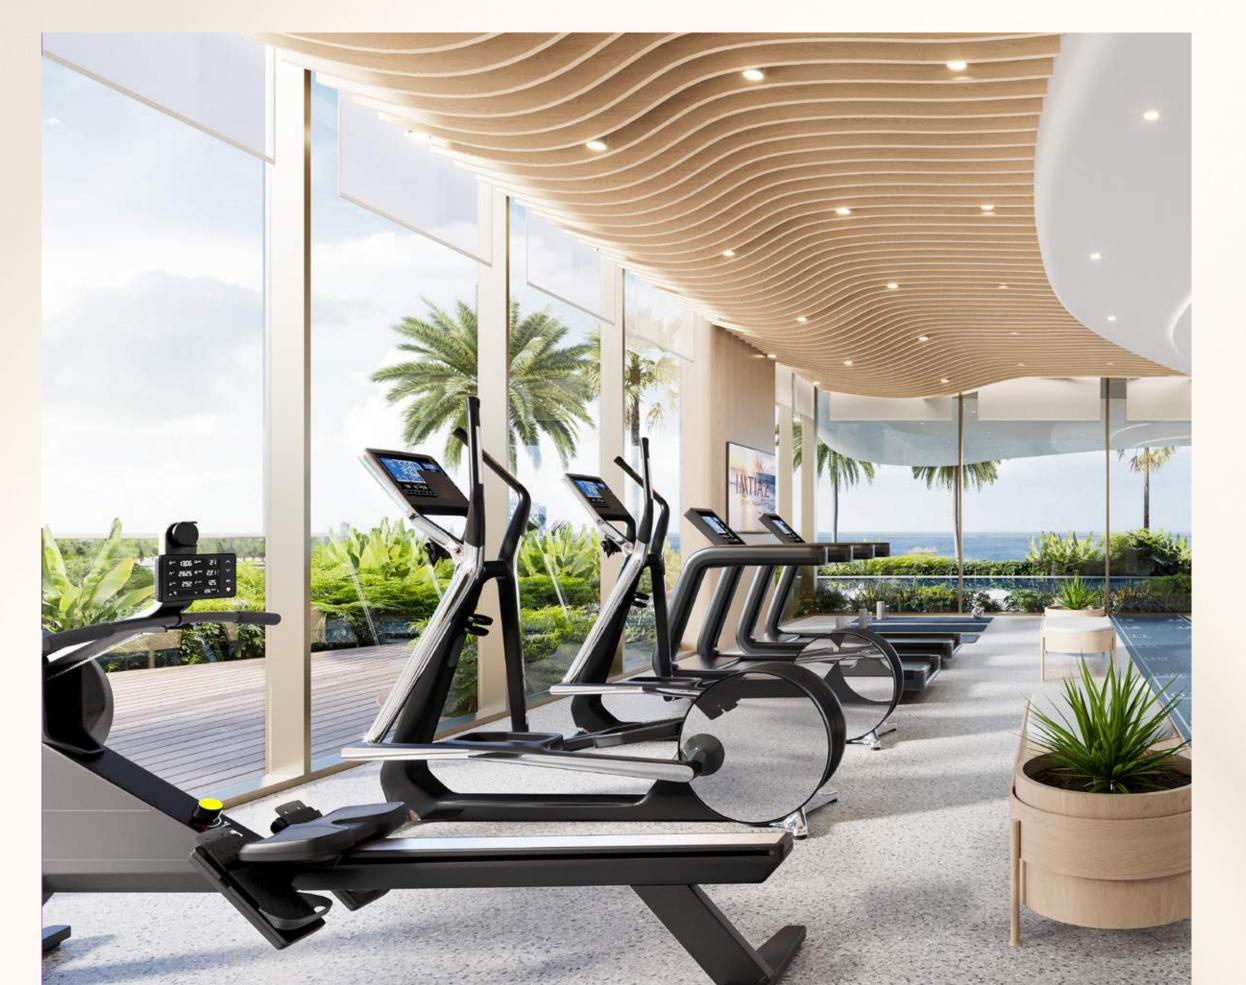

### MODERN GYMNASIUM

A meticulously designed fitness space blending cutting-edge equipment with panoramic views, inspiring a balance of strength and composure in every workout.

Step into a dedicated strength and training zone equipped with premium gear, tailored to energize and elevate your fitness journey.